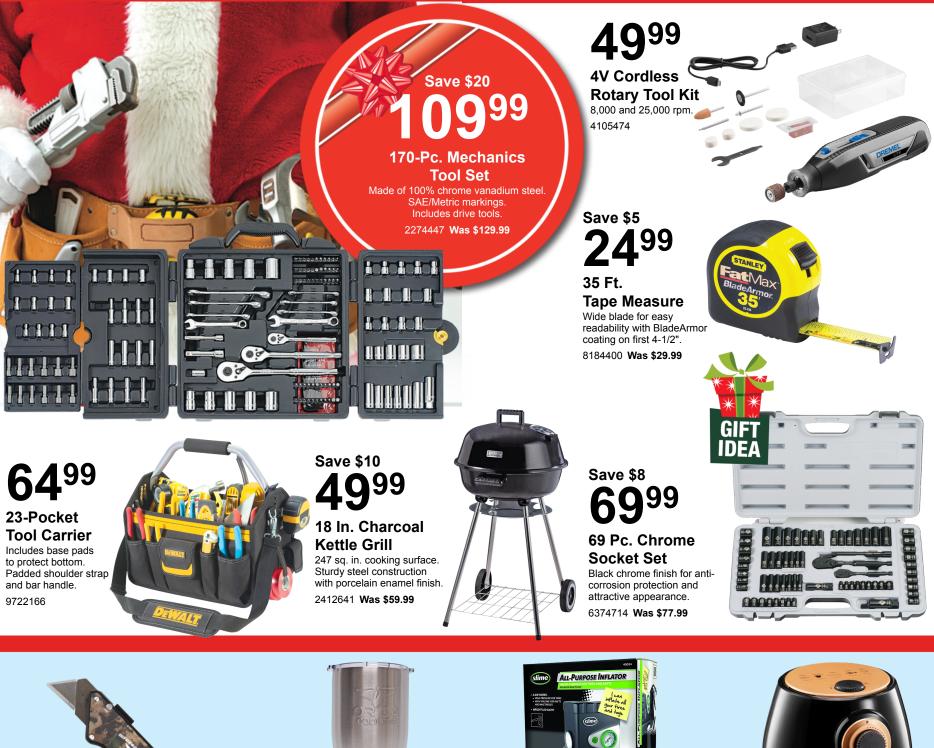

# Season & Sea

Prices effective through 12/31/21

**16 In. Gas Powered Chainsaw** 42cc. Magnesium housing for improved durability and less weight (only 10.8 lbs.) 7229875

#### 

Thakita

**16 In. Tool Box** One hand operation latch. Extra-wide soft grip handle. Removable tray. 0556746 **Was \$16.99** 

#### 2499 1500W Electric Mini Heater

20V 4 Pc. Tool Combo Kit Kit includes drill/driver, circular saw, detail sander, work light and (2) 20V MAX Lithiumion batteries. 9116336

STANLEY

Mini Heater With a convenient carrying handle. 6186530

## **Gift Giving Ideas**

Save \$3

**Turboknife X Utility Knife** Single hand operation. Quick change blade mechanism. Camo. 1604289 **Was \$12.99** 

**27 Oz. Chaser Cup** 18/8 stainless steel double vacuum sealed body. Triton polymer clear lid. 5280128

CHASER

Save \$5 **39**9

**12V All Purpose Tire Inflator** Multi-purpose air adapters for tires, rafts, mattresses, and other inflatables. 7416704 **Was \$37.99**  Save \$10 7999 3.8 Qt. Air Fryer For oil-free healthy cooking.

4547287 Was \$89.99