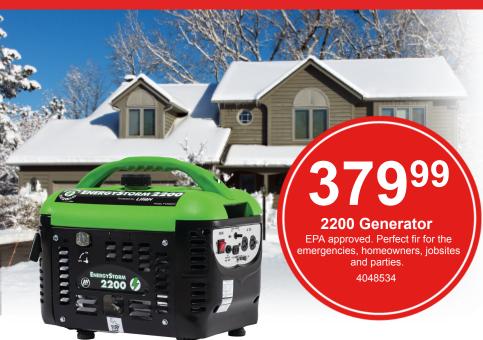

cular saw, detail sander, work light and (2) 20V MAX Lithiumion batteries. 9116336

STANLEY

Mini Heater With a convenient carrying handle. 6186530

More Great Gift Ideas Inside

## www.santeehardware.com

## **Gift Giving Ideas**



Save \$3

**Turboknife X Utility Knife** Single hand operation. Quick change blade mechanism. Camo. 1604289 **Was \$12.99** 



**27 Oz. Chaser Cup** 18/8 stainless steel double vacuum sealed body. Triton polymer clear lid. 5280128

CHASER

Save \$5 **39**9

**12V All Purpose Tire Inflator** Multi-purpose air adapters for tires, rafts, mattresses, and other inflatables. 7416704 **Was \$37.99**  Save \$10 7999 3.8 Qt. Air Fryer For oil-free healthy cooking.

4547287 Was \$89.99

## Some items available by special order only.

### **Power Tools & Accessories**





## **19**<sup>99</sup>

**10 Pc. Sawzall Blade Set** Assortment of standard wood and metal cutting blades for a broad range of professional applications. 6214654

## **129**<sup>99</sup>

#### 18V Cordless Sawzall Reciprocating Saw M18 system. Delivers unmatched

durability, speed and run-time. 8285561



## **24**<sup>99</sup>

40 Pc. Screwdriver Bit Set Magnetic screw lock system. 0801480

# **229**<sup>99</sup>

#### 18V Cordless Drill/Driver Combo Kit

Includes hammer drill, impact driver, (2) lithium-ion batteries, charger and contractor bag. 1400787

## **19**<sup>99</sup>

**35 Pc. Impact Bit Set** Designed exclusively for use with high-torque impact drivers. 3814373



# **159**<sup>99</sup>

20V Max Brushless Drill/Driver Kit Ergonomic comfort grip

handle provides ideal balan