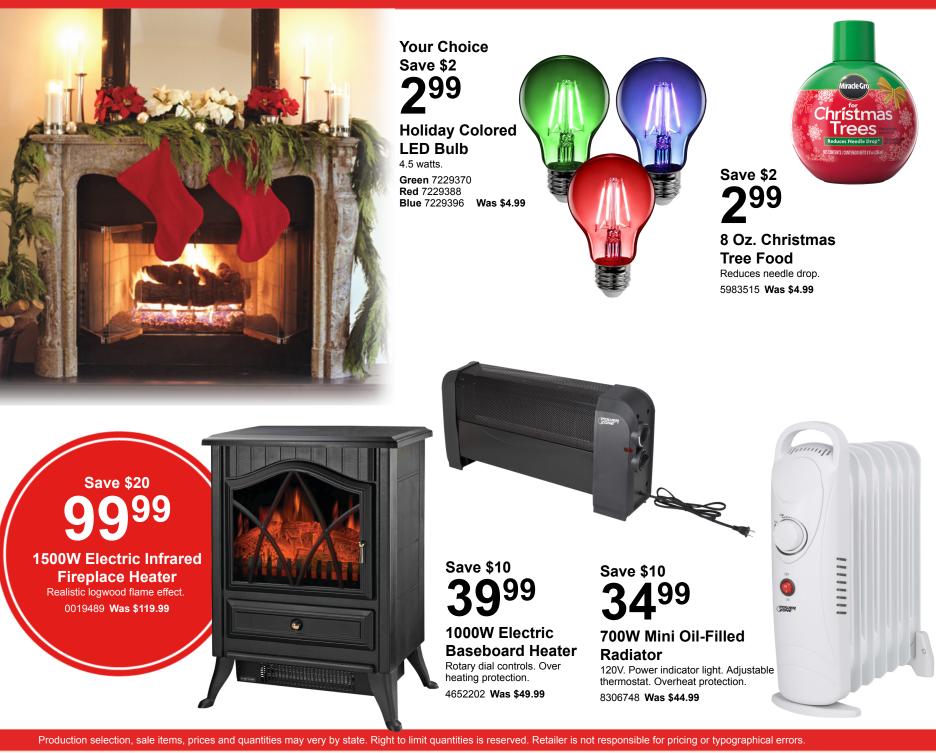

** Designed exclusively for use with high-torque impact drivers. 3814373



# **159**<sup>99</sup>

20V Max Brushless Drill/Driver Kit Ergonomic comfort grip

handle provides ideal balance and tool control. 7208515









#### **Charge Station**

Charges three batteries simultaneously while charging each pack up to 40% faster. 0267575

# 199<sup>99</sup>

#### 18V Jobsite Radio/Charger

15:00

Charges any M18 battery. Bluetooth receiver streams audio wirelessly from over 100' away. 7021033

# **119**<sup>99</sup>

Vehicle Charger Allows users to charge battery packs on the go from the DV outlet of any vehicle. 0267583

# 169<sup>99</sup>

#### 2 Pk. High-Output Compact

#### Batteries

Compatible with all Milwaukee M18 volt. 3.0 Ah. 60 min. charging time. 1300714

## Warm Up To Savings





## **SANTEE HARDWARE** 800 Bass Dr. • Santee, SC **803-854-2223**

Mon-Fri: 8am-6pm • Saturday: 8am-5pm • Sunday: Closed www.santeehardware.com