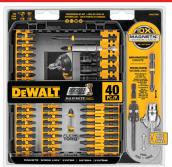

## **24**<sup>99</sup>

40 Pc. Screwdriver Bit Set Magnetic screw lock system. 0801480