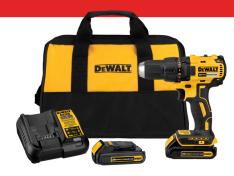

#### 18V Cordless Drill/Driver Combo Kit

Includes hammer drill, impact driver, (2) lithium-ion batteries, charger and contractor bag. 1400787