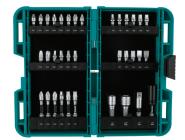

## **19**<sup>99</sup>

**35 Pc. Impact Bit Set** Designed exclusively for use with high-torque impact drivers. 3814373