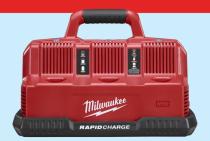

#### **Charge Station**

Charges three batteries simultaneously while charging each pack up to 40% faster. 0267575