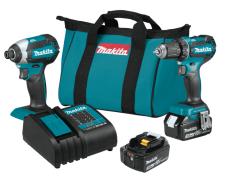

#### 2499 1500W Electric Mini Heater

20V 4 Pc. Tool Combo Kit Kit includes drill/driver, circular saw, detail sander, work light and (2) 20V MAX Lithiumion batteries. 9116336

STANLEY

Mini Heater With a convenient carrying handle. 6186530